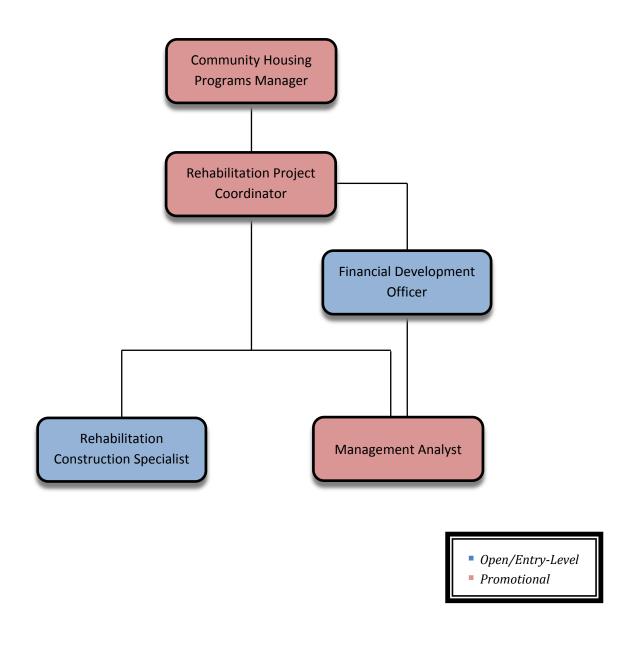

## CAREER-OPPORTUNITIES FOR REHABILITATION CONSTRUCTION SPECIALIST

The following information is being given to describe potential opportunities as a Rehabilitation Construction Specialist. The career ladders that these titles commonly follow have been illustrated in the diagram below. With specific types of experience, promotional or lateral movement between these lines is also possible. You may review the class specifications and some job bulletins through our Personnel's Department website. It is encouraged to examine the options available, to be able to promote for what you qualify for.